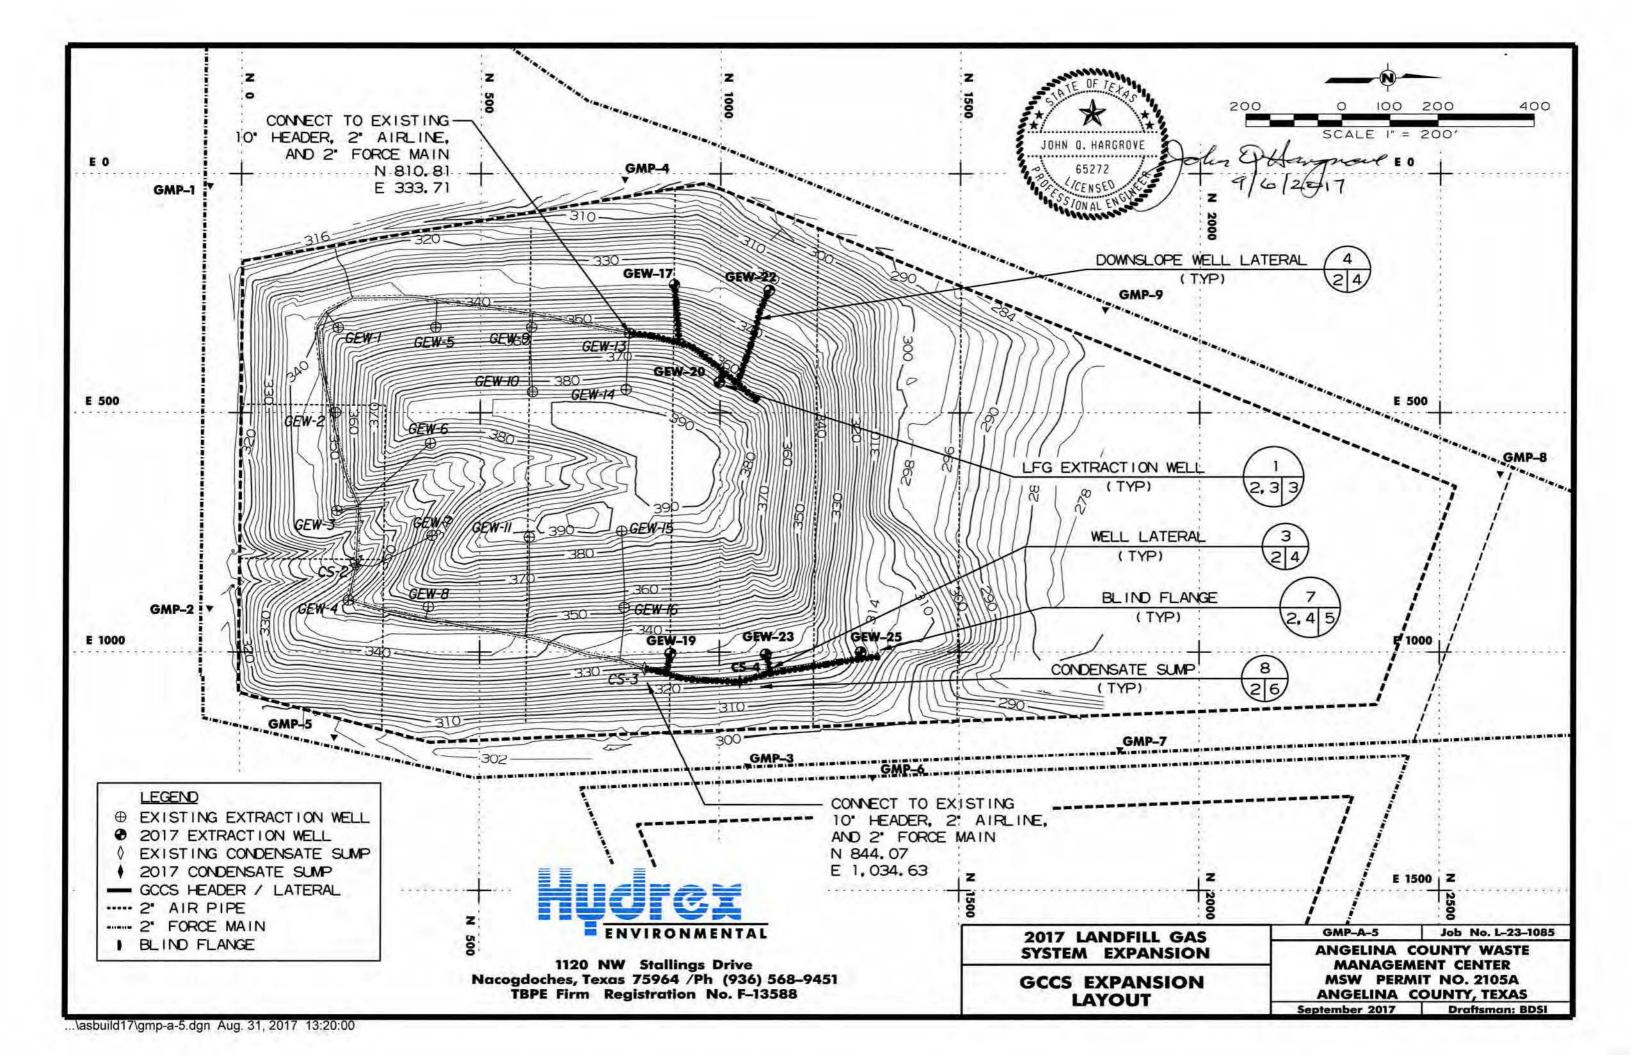

## Response:

Additional landfill gas probes GMP-1, 2, 5, 8, and 9 have been added to Figure GMP-A-5, Appendix A.

4. The landfill gas monitoring remediation effectiveness report dated June 18, 2017, indicates methane concentration levels reported in three perimeter gas probes, GMP-1, GMP-4, and GMP-6, were still above the regulatory compliance limit. New extraction wells are proposed to be constructed to further mitigate exceedances at GMP-1, GMP-4, and GMP-6. Please explain how exceedance at GMP-1 will be addressed.

#### **Attachments:**

TCEQ Form 20650 Land Ownership Map Land Ownership List

Redline-Strikethrough Attachment 14

Clean Copy Attachment 14

Figure GMP-A-5 – Proposed GCCS Expansion Site Plan

Modification Fee Payment Receipt