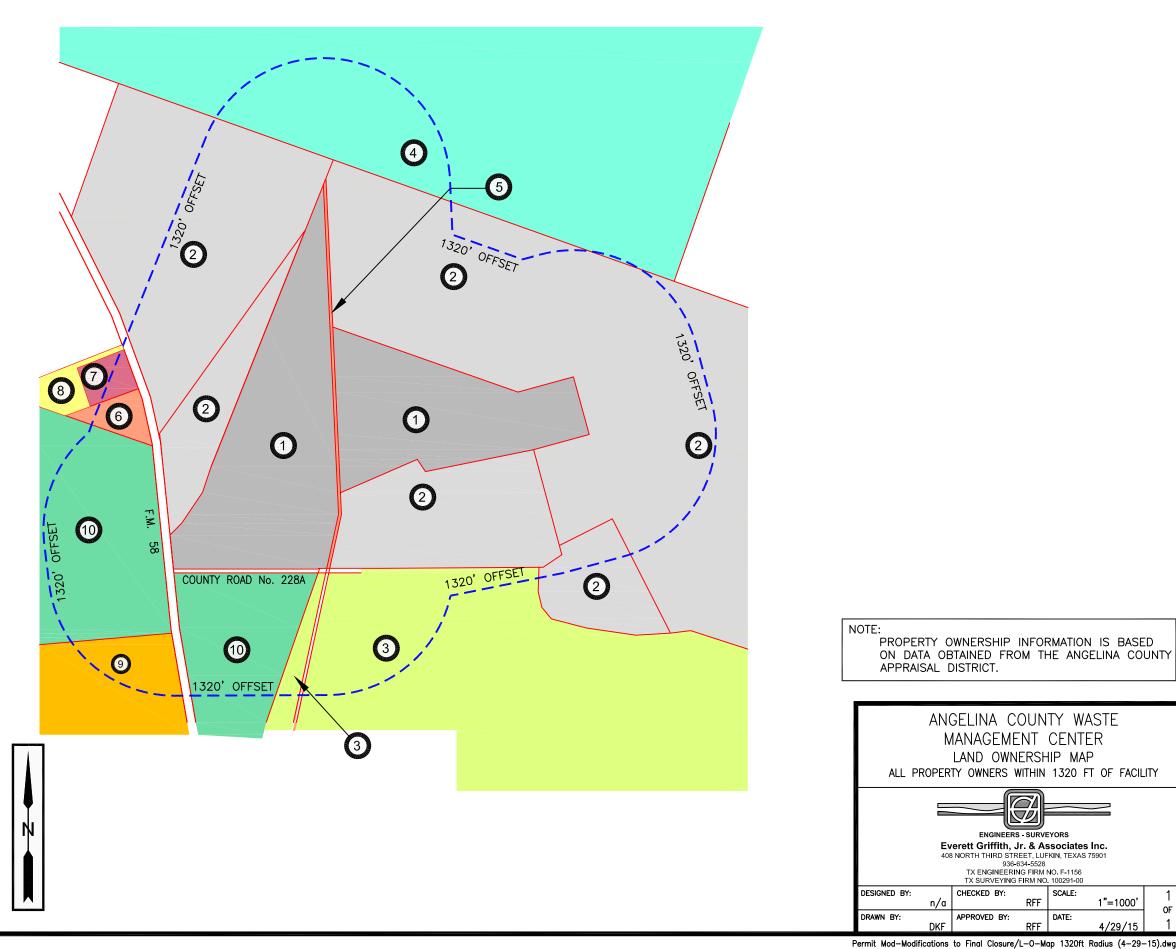

#### **Attachments:**

TCEQ Form 20650 Land Ownership Map Land Ownership List

Redline-Strikethrough Attachment 14

Clean Copy Attachment 14

Figure GMP-A-5 – Proposed GCCS Expansion Site Plan

Modification Fee Payment Receipt

LANDOWNER ID

2 ANGELINA COUNTY P.O. BOX 908

HSH FM 58 LLC 2915 ATKINSON DRIVE

1 ANGELINA COUNTY WASTE MANAGEMENT CENTER

LUFKIN, TX 75902-0908

LUFKIN, TX 75902-1365

1 SW COLUMBIA ST.

P.O. BOX 870849

7 DORIS JEAN McKINNEY 7074 FM 58

SUITE 1700

6 MICHAEL AND 7198 FM 58

CROWN PINE TIMBER 1 LP

ATTN: CAMPBELL/TIMBER, LLC

PORTLAND, OR 97258-2039

MESQUITE, TX 75187-0849

LUFKIN, TX 75901-2816

LUFKIN, TX 75901-2641

8 HENRY AND TIFFANIE BOYKIN 7068 FM 58

LUFKIN, TX 75901-2641

500 DALLAS STREET

HOUSTON, TX 77002

ATTN: DENISE ORSBORN

AUSTIN, TX 78746-5149

SUITE 1000

NATURAL GAS PIPELINE COMPANY ATTN: PROPERTY TAX DEPT.

FORESTAR USA REAL ESTATE GROUP, INC.

6300 BEE CAVE RD., BLDG TWO STE 500

MICHAEL AND MELISSA HARPER

MILLENNIUM MIDSTREAM ENERGY % K E ANDREWS & COMPANY

RFF

SCALE:

DATE:

1"=1000'

4/29/15

OF

ANGELINA COUNTY P.O. BOX 908 LUFKIN, TX 75902-0908

CROWN PINE TIMBER LP 1 ATTN: CAMPBELL/TIMBER, LLC 1 SW COLUMBIA ST. SUITE 1700 PORTLAND, OR 97258-2039

HSH FM 58 LLC 2915 ATKINSON DRIVE LUFKIN, TX 75902-1365

NATURAL GAS PIPELINE COMPANY ATTN.: PROPERTY TAX DEPT. 500 DALLAS STREET SUITE 1000 HOUSTON, TX 77002 ANGELINA COUNTY WASTE MANAGEMENT CENTER 7521 FM 58 LUFKIN, TX 75901-2816

FORESTAR USA REAL ESTATE GROUP, INC. ATTN: DENISE ORSBORN 6300 BEE CAVE RD., BLDG TWO STE 500 AUSTIN, TX 78746-5149

MCKINNEY, DORIS JEAN 7074 FM 58 LUFKIN, TX 75901-2641 BOYKIN, HENRY AND TIFFANIE 7068 FM 58 LUFKIN, TX 75901-2641

HARPER, MICHAEL AND MELISSA 7198 FM 58 LUFKIN, TX 75901-2816

MILLENIUM MIDSTREAM ENERGY c/o K.E. ANDREWS & COMPANY P.O. BOX 870849 MESQUITE, TX 75187-0849